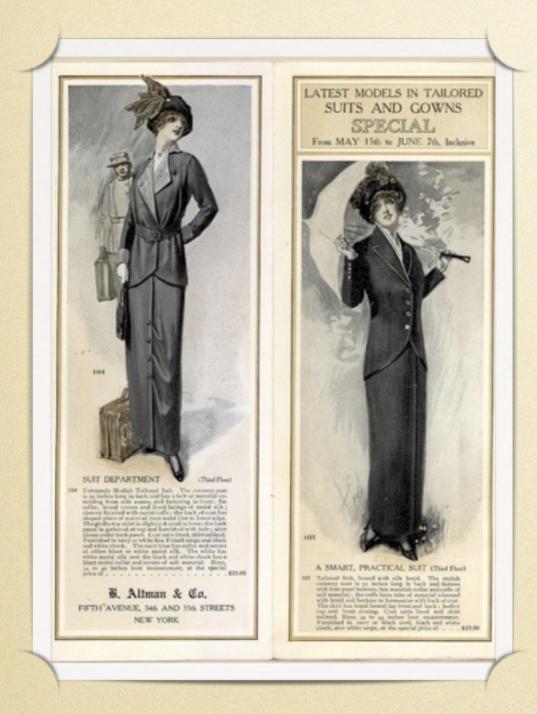

#### Women in the Age of Industrialization

- Decline in the birth rate
- Increase in education for women
- Women in the working world
  - >Settlement House movement
  - Industrial laborers
- New ideas about personal freedom