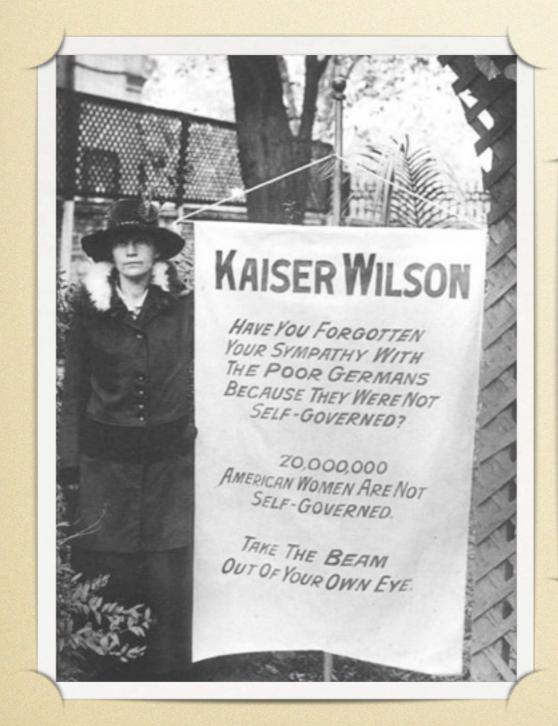

#### Women's Suffrage Movement

- Antebellum suffrage movement
- Gilded Age suffrage movement
  - ▶ Cult of domesticity
  - Progressivism
- World War I

August 1920 Nineteenth Amendment