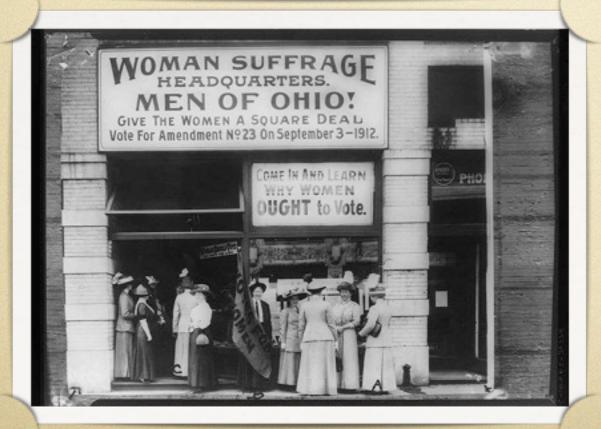

#### Women's Suffrage Movement

- Antebellum suffrage movement
- Gilded Age suffrage movement
  - ▶ Cult of domesticity
  - Progressivism
- World War I

August 1920 Nineteenth Amendment