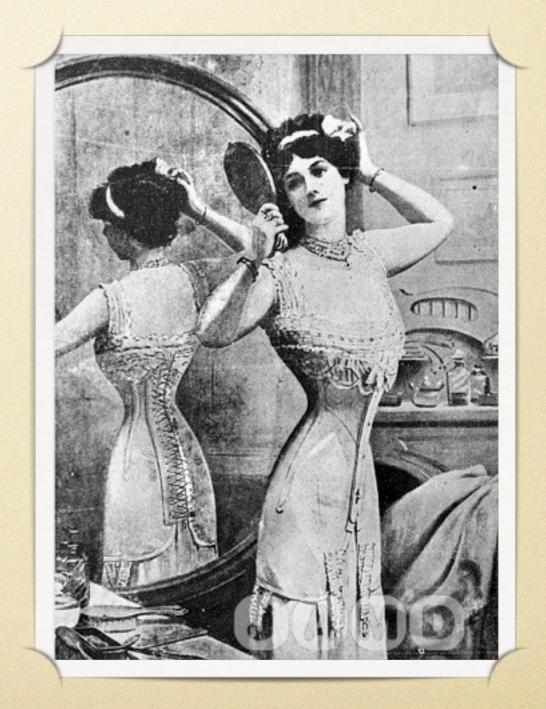

#### Women in the Age of Industrialization

- Decline in the birth rate
- Increase in education for women
- Women in the working world
  - >Settlement House movement
  - Industrial laborers
- New ideas about personal freedom