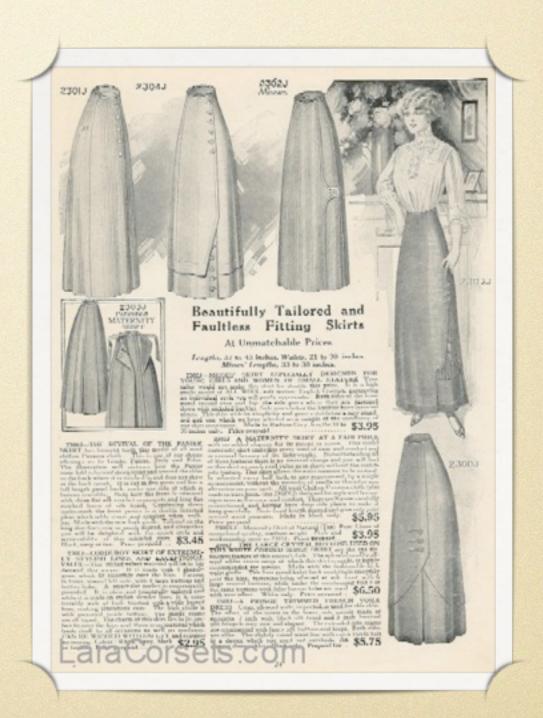

#### Women in the Age of Industrialization

- Decline in the birth rate
- Increase in education for women
- Women in the working world
  - >Settlement House movement
  - Industrial laborers
- New ideas about personal freedom