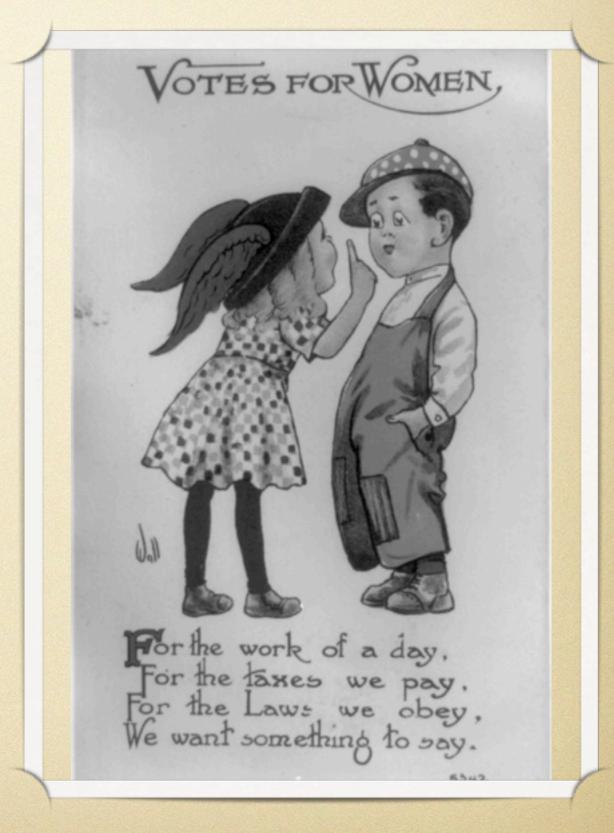

#### Women's Suffrage Movement

- Antebellum suffrage movement
- Gilded Age suffrage movement
  - ▶ Cult of domesticity
  - Progressivism
- World War I

August 1920 Nineteenth Amendment