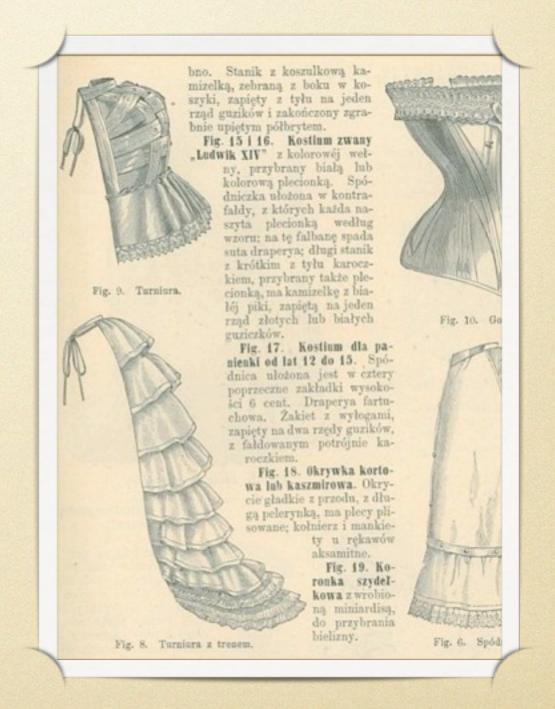

#### →\* CORALINE CORSET. \*

Patented Nov. 27th, 1878, April 20th and Nov. 23d, 1880

#### ITS ADVANTAGES ARE:

1st.—It cannot be broken. A REWARD OF TEN
DOLLARS will be paid for every Corset in which the
Coraline breaks with six months' ordinary wear.

2d.—It is more pliable than whalebone, and so adapts
itself more readily to the movements of the body. This
makes it much more comfortable and healthful.

3d.—It is not affected by cold, heat or moisture. A
Corset boned with Coraline will last one-haif longer than
one boned with whalebone.

one boned with whalebone.

The following standard Corsets are boned with Coraline:
Dr. Warner's Health, Nursing, Flexible Hip, Coraline and Misses' Corsets.

The public are cautioned against worthless imitations boned with common cord.

FOR SALE BY

D A DDIIGU Q. CO Uncoretown Md

Lecture 18: The New Woman

Charles Dana Gibson

Lecture 18: The New Woman