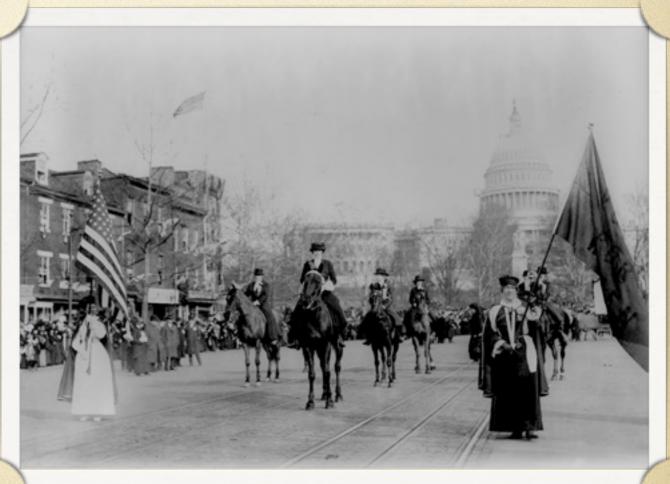

#### Women's Suffrage Movement

- Antebellum suffrage movement
- Gilded Age suffrage movement
  - ▶ Cult of domesticity
  - Progressivism
- World War I

August 1920 Nineteenth Amendment