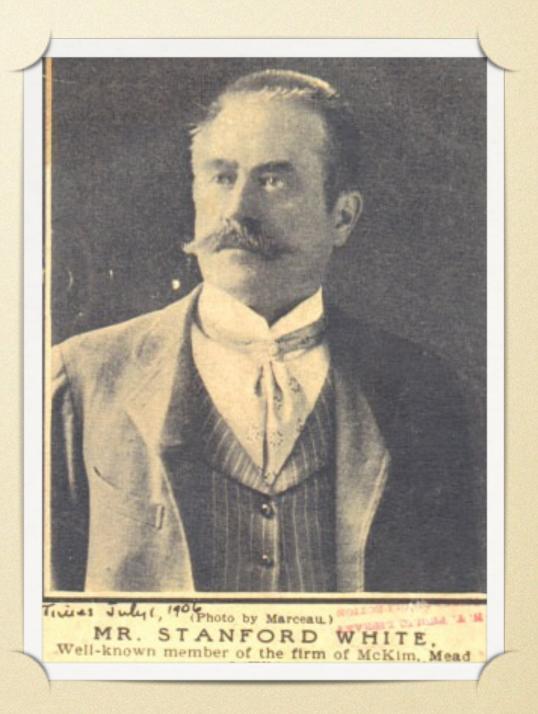

#### SHOOTS ARCHITECT IN BACK AS HE SITS TALKING TO WOMAN

Slayer, Captured, Gives Police Fals Name, but Is Immediately Recognized.

A TRAGIC OPENING NIGHT

Singing Girls Pluckily Keep Up the Music as Sho Ring Out-Prisoner Refuses to Say a Word in His Cell.

ARRY THAW, multi-millionaire, serval exquisite and not elubnian, last night murdered Stanford White, the famarchitect, on the poof of Madison Square Garden. He al him twice in the back and, as the victus whirled around in agony, another bullet sped into his stomach, and White drepp lifeless, at a table where he had been laughing and fingering a gli in company with a women.

Lecture 18: The New Woman

Evelyn Nesbit

Lecture 18: The New Woman

Stanford White

Lecture 18: The New Woman