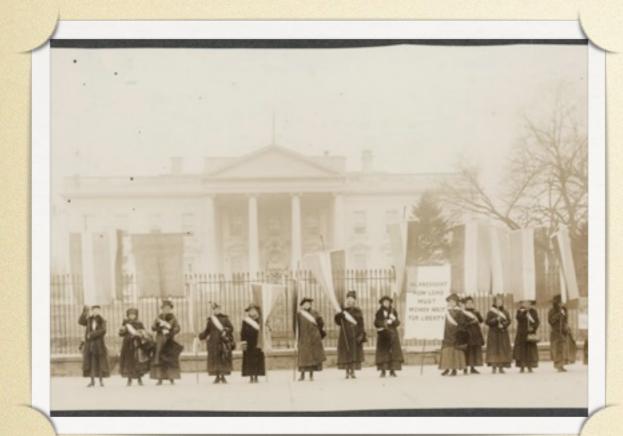

#### Women's Suffrage Movement

- Antebellum suffrage movement
- Gilded Age suffrage movement
  - ▶ Cult of domesticity
  - Progressivism
- World War I

August 1920 Nineteenth Amendment