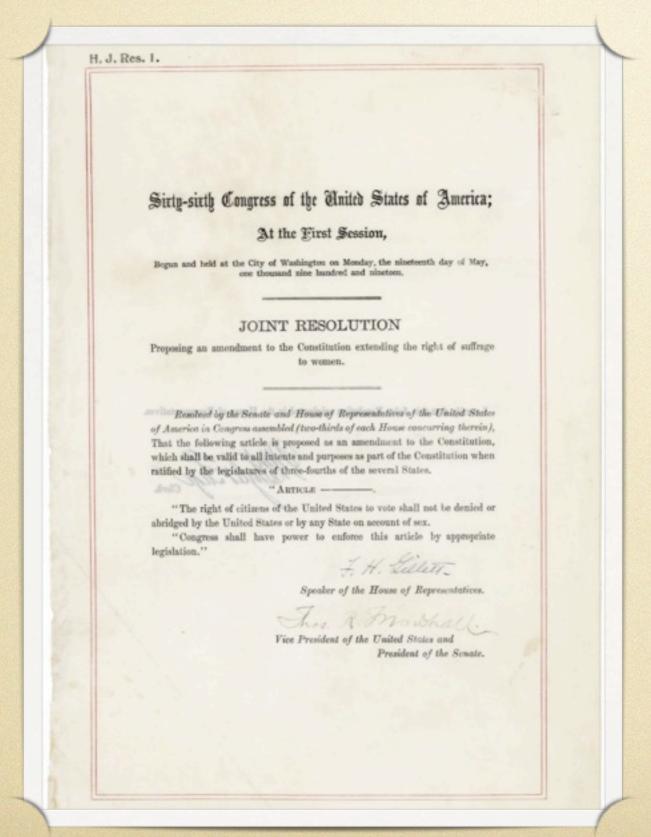

#### Women's Suffrage Movement

- Antebellum suffrage movement
- Gilded Age suffrage movement
  - ▶ Cult of domesticity
  - Progressivism
- World War I

August 1920 Nineteenth Amendment