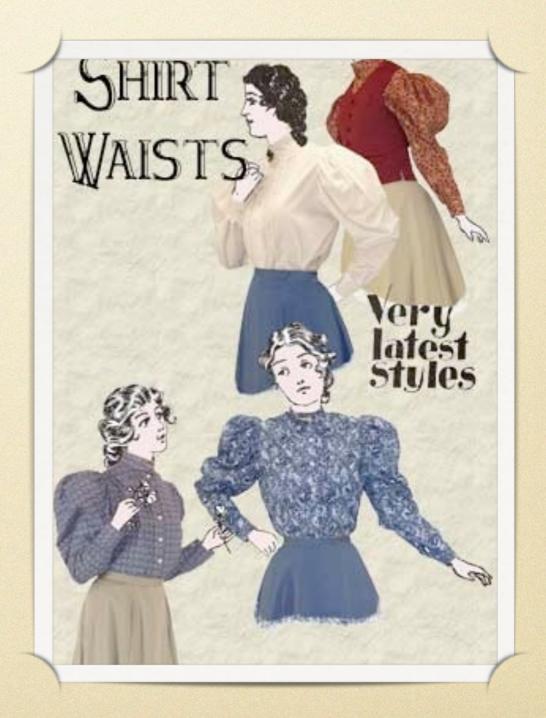

#### Women in the Age of Industrialization

- Decline in the birth rate
- Increase in education for women
- Women in the working world
  - >Settlement House movement
  - Industrial laborers
- New ideas about personal freedom