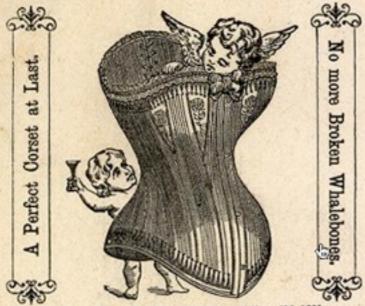

#### →\* CORALINE CORSET. \*

Patented Nov. 27th, 1878, April 20th and Nov. 23d, 1880

#### ITS ADVANTAGES ARE:

1st.—It cannot be broken. A REWARD OF TEN
DOLLARS will be paid for every Corset in which the
Coraline breaks with six months' ordinary wear.

2d.—It is more pliable than whalebone, and so adapts
itself more readily to the movements of the body. This
makes it much more comfortable and healthful.

3d.—It is not affected by cold, heat or moisture. A
Corset boned with Coraline will last one-haif longer than
one boned with whalebone.

one boned with whalebone.

The following standard Corsets are boned with Coraline:
Dr. Warner's Health, Nursing, Flexible Hip, Coraline and Misses' Corsets.